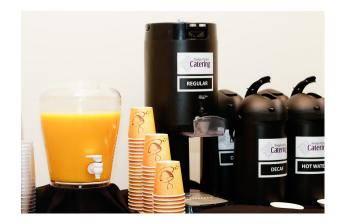

Fruit Punch/\$39 Served with diced oranges, limes, strawberries, and kiwi

Orange Juice/\$39

Hot Beverages Priced Per Gallon Approximately 16 -18 servings

Hot Tea/\$39

Hot Apple Cider/\$41

Hot Chocolate/\$41

Hot Chocolate Condiments/\$25 \*priced per gallon served Chocolate & Peppermint Syrup, Whipped Cream, Cinnamon, Mini Marshmallows, Mini Chocolate Chips, & Graham Cracker Crumbles

Coffee Service
All served with individual servings of creamer (French vanillas, caramel macchiato, hazelnut and Half&Half), cocoa, nutmeg, and cinnamon \*Add Milk or Half&Half in carafe

Regular Coffee/\$39

Decaf Coffee/\$39