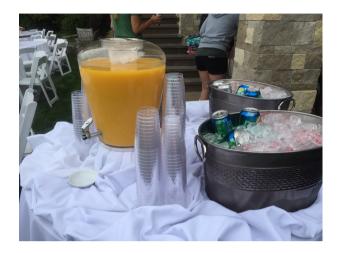

Fruit Punch/\$39 Served with diced oranges, limes, strawberries, and kiwi

Orange Juice/\$39

Hot Beverages Priced Per Gallon Approximately 16 -18 servings

Hot Tea/\$39

Hot Apple Cider/\$41

Hot Chocolate/\$41

Bottled Beer
Each bar will receive 4 labels of House's Choice Host may select any specific beer label they choose

Each bar will receive 1 red and 1 white Parties over 50 guests will receive 2 reds and 2 whites Host may select any specific Wine label they choose