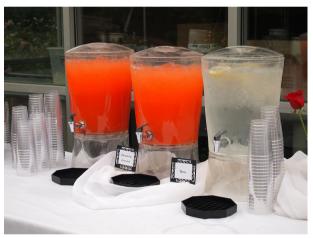

Mint-Infused Iced Water/\$22

Iced Tea/\$35 Served with lemon slices and sugar packets

Southern Sweet Iced Tea/\$35

Served with lemon slices Lemonade/\$35 Served with lemon slices

Strawberry Lemonade/\$39 Made with fresh strawberries

Fruit Punch/\$39 Served with diced oranges, limes, strawberries, and kiwi

Orange Juice/\$39

Hot Beverages Priced Per Gallon Approximately 16 -18 servings

Hot Tea/\$39

Hot Apple Cider/\$41

Hot Chocolate/\$41