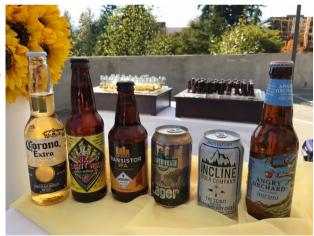

Bottled Beer
Each bar will receive 4 labels of House's Choice Host may select any specific beer label they choose

Each bar will receive 1 red and 1 white Parties over 50 guests will receive 2 reds and 2 whites Host may select any specific Wine label they choose