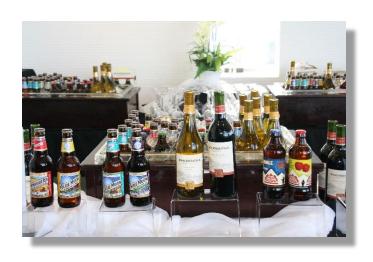

| Bottled Beer        | 6.50  |
|---------------------|-------|
| Wine                | 7.55  |
| Champagne           | 8.65  |
| Specialty Cocktails | 10.80 |
| Minimums Applied    |       |

#### **Bottled Beer**

Each bar will receive 4 labels of House's Choice Host may select any specific beer label they choose

#### Wine

Each bar will receive 1 red and 1 white
Parties over 50 guests will receive 2 reds and 2 whites
Host may select any specific Wine label they choose