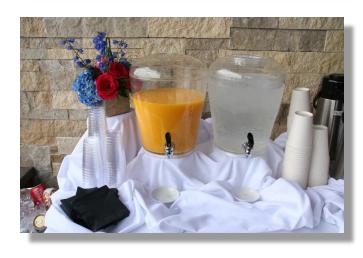

# **Dispensed Beverages**

Priced Per Gallon Approximately 16 –18 servings

| ,, ,                                                                 |    |
|----------------------------------------------------------------------|----|
| Iced Water                                                           | 11 |
| Lemon-Infused Iced Water                                             | 22 |
| Cucumber-Infused Iced Water                                          | 22 |
| Mint-Infused Iced Water                                              | 22 |
| Iced Tea Served with lemon slices and sugar packets                  | 35 |
| Southern Sweet Iced Tea Served with lemon slices                     | 35 |
| <b>Lemonade</b> Served with lemon slices                             | 35 |
| Strawberry Lemonade  Made with fresh strawberries                    | 39 |
| Fruit Punch Served with diced oranges, limes, strawberries, and kiwi | 39 |
| Orange Juice                                                         | 39 |

### **Hot Beverages**

Priced Per Gallon Approximately 16 –18 servings

| Hot Tea                  | 39 |
|--------------------------|----|
| Hot Apple Cider          | 41 |
| Hot Chocolate            | 41 |
| Hot Chocolate Condiments | 25 |