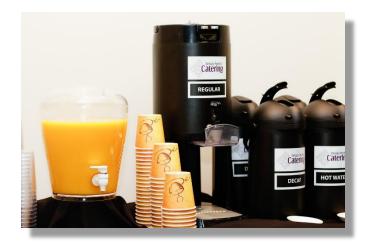

#### **Coffee Service**

All served with individual servings of creamer (French vanillas, caramel macchiato, hazelnut and Half&Half), cocoa, nutmeg, and cinnamon \*Add Milk or Half&Half in carafe

Regular Coffee 39 **Decaf Coffee** 39