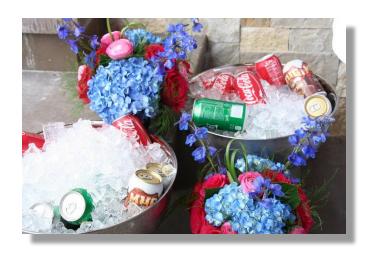

## **Individual Beverages**

Served chilled in a beverage bin with ice

| Coke, Diet Coke, Sprite, and Diet Dr. Pepper            | 1.60 |
|---------------------------------------------------------|------|
| La Croix                                                | 2.15 |
| <b>Bottled Water</b>                                    | 2.15 |
| <b>Tropicana Juices</b> Orange, Apple, Cranberry, Grape | 2.15 |
| Pure Leaf Iced Teas Sweetened/Unsweetened               | 2.75 |
| Assorted Sparkling ICEs                                 | 2.75 |

# Assorted Sparkling ICEs