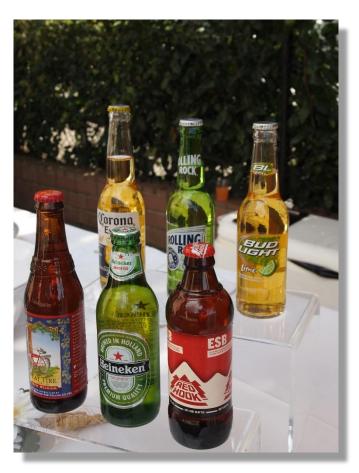

| Bottled Beer        | 6.50  |
|---------------------|-------|
| Wine                | 7.55  |
| Champagne           | 8.65  |
| Specialty Cocktails | 10.80 |
| Minimums Applied    |       |

#### **Bottled Beer**

Each bar will receive 4 labels of House's Choice Host may select any specific beer label they choose