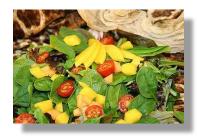

#### Salad

Samoan Green Salad

With mixed greens, spinach, papaya, avocado, and cantaloupe; dressed with lime vinaigrette